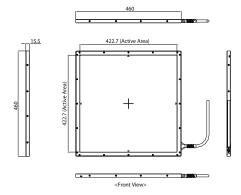

#### **Dimensions**

#### **Specifications**

| Data Interface    | wired                                                |
|-------------------|------------------------------------------------------|
| Sensor Type       | Amorphous Silicon With TFT                           |
| Dimension         | 460x460x15,5mm                                       |
| Active Pixel Area | 423 mm x 423 mm                                      |
| Weight            | 4,4kg                                                |
| Pixel Pitch       | 127 μm                                               |
| Resolution        | 3,9 lp/mm                                            |
| A/D Conversion    | 14 bit                                               |
| Pixel Number      | 3328x3328 pixels                                     |
| Energy Range      | 40 - 150 kV                                          |
| Scintillator      | Gadolinium Oxysulfide (Gadox) or Cesium-lodide (Csl) |