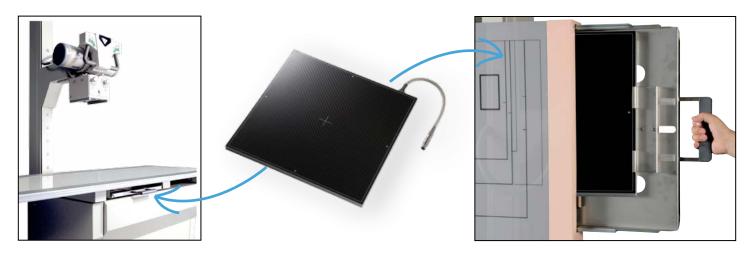

# mex+ 1717 SGC / SCC

Digital retrofit panel for stationary X-ray

- Ultra flat DR detector with same height (15,5 mm) and size as film cassette or CR Image Plate
- AED Automatic Exposure Detection (no triggering needed)
- Easy upgrade to DR without any change in conventional X-ray systems
- Highest image resolution by decreased radiation dose
- Large imaging area of 43cm x 43cm allows examine of several body parts in one shot
- Low weight of 4,4 kg and quick image acquisition time

## Integration options of meX+1717SGC / SCC



### meX+ Image Acquisition Software

- Simple and perfect images at all time
- Integrated automatic image optimization
- Touchscreen function for easy operating
- Fully integrated radiographic positioning guide
- Bones and soft tissue in one image
- Including Patient CD and DICOM Send function
- Adaption of almost every language possible
- Modern graphical user interface
- Safe and fast registration of emergency patients
- Entry of recurring examination procedures as macros



#### **Dimensions**





#### **Specifications**

| Data Interface    | wired                                                |
|-------------------|------------------------------------------------------|
| Sensor Type       | Amorphous Silicon With TFT                           |
| Dimension         | 460x460x15,5m