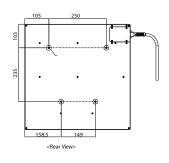

#### **Dimensions**

#### **Specifications**

| Data Interface    | wired                                                |
|-------------------|------------------------------------------------------|
| Sensor Type       | Amorphous Silicon With TFT                           |
| Dimension         | 460x460x15,5mm                                       |
| Active Pixel Area | 423 mm x 423 mm                                      |
| Weight            | 4,4kg                                                |
| Pixel Pitch       | 127 μm                                               |
| Resolution        | 3,9 lp/mm                                            |
| A/D Conversion    | 14 bit                                               |
| Pixel Number      | 3328x3328 pixels                                     |
| Energy Range      | 40 - 150 kV                                          |
| Scintillator      | Gadolinium Oxysulfide (Gadox) or Cesium-lodide (Csl) |