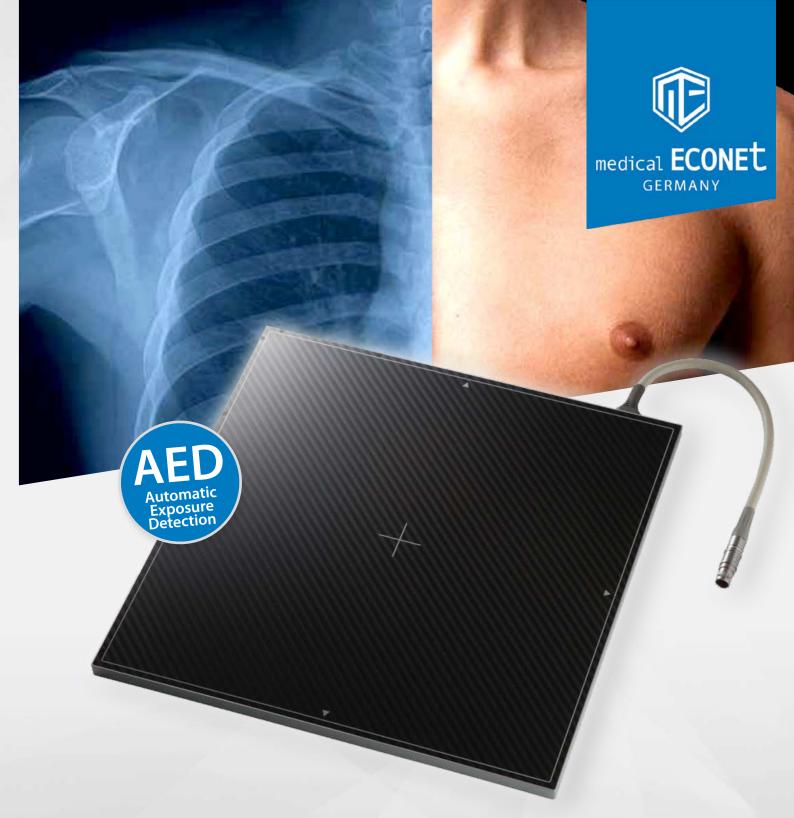

# mex+ 1717 SGC / SCC

Digital retrofit panel for stationary X-ray

- Ultra flat DR detector with same height (15,5 mm) and size as film cassette or CR Image Plate
- AED Automatic Exposure Detection (no triggering needed)
- Easy upgrade to DR without any change in conventional X-ray systems
- Highest image resolution by decreased radiation dose
- Large imaging area of 43cm x 43cm allows examine of several body parts in one shot
- Low weight of 4,4 kg and quick image acquisition time