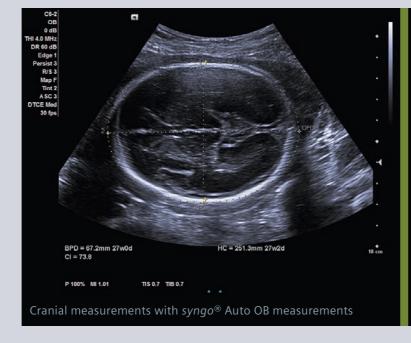

#### **Advanced Imaging**

The ACUSON X600™ ultrasound system provides heavyweight performance in an agile, lightweight package. It's founded on an advanced imaging engine typically reserved for higherend systems so you can power your practice with insights based on clear, uniform images.