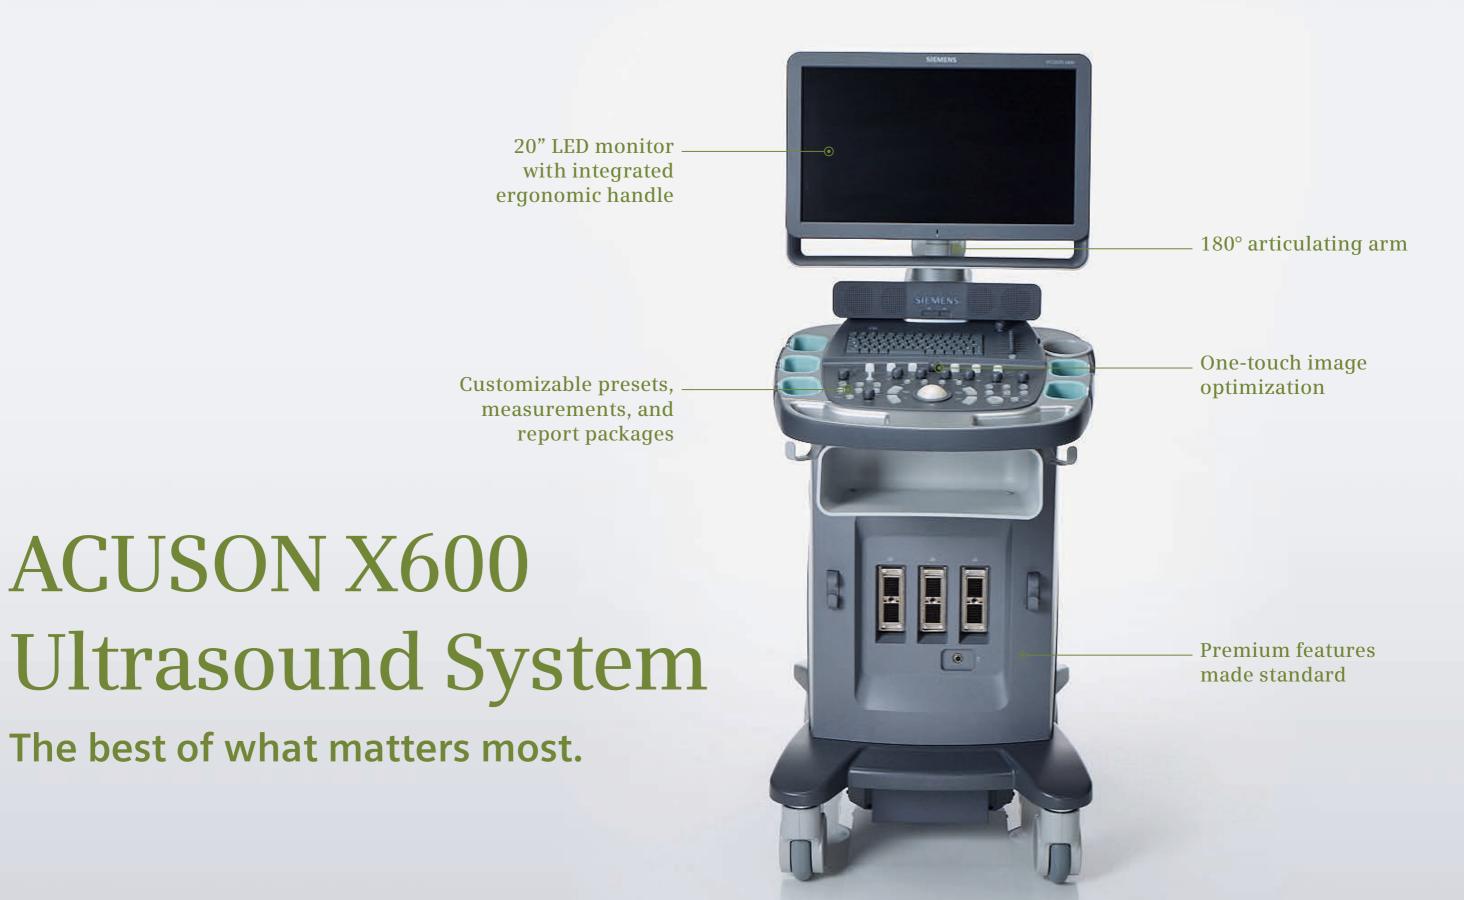

# The new standard of "standard".

### Get the best of what matters most with the ACUSON X600 ultrasound system

When it comes to ultrasound systems, we believe some things – such as image quality and reliability – should not be compromised.

That's why we engineered the ACUSON X600™ ultrasound system around an advanced imaging engine that excels in the shared-service environment. It allows you to put your money where it matters most, leveraging a wide range of sophisticated applications for an affordable, day-to-day imaging experience that's anything but standard.

## ACUSON X600