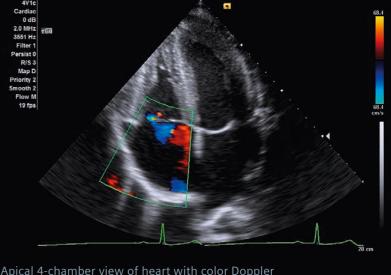

Endovaginal image of unicornuate uterus with wide field-of-view

Apical 4-chamber view of heart with color Doppler

Standalone clinical images may have been cropped to better visualize pathology.

ACUSON X600 is a trademark of Siemens Medical Solutions USA, Inc. and *syngo* is a trademark of Siemens AG