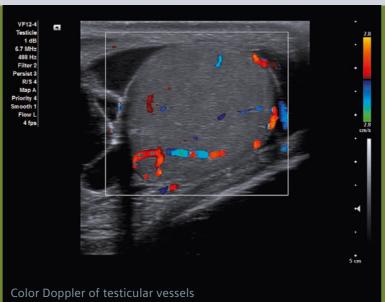

#### **Advanced Imaging**

The ACUSON X600™ ultrasound system provides heavyweight performance in an agile, lightweight package. It's founded on an advanced imaging engine typically reserved for higherend systems so you can power your practice with insights based on clear, uniform images.