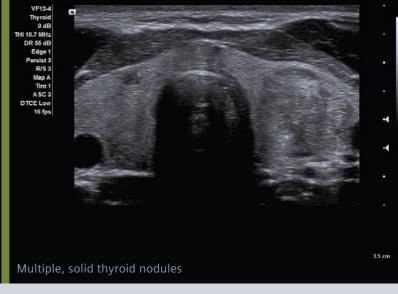

Endovaginal image of unicornuate uterus with wide field-of-view

Apical 4-chamber view of heart with color Doppler

Standalone clinical images may have been cropped to better visualize pathology.

ACUSON X600 is a trademark of Siemens Medical Solutions USA, Inc. and *syngo* is a trademark of Siemens AG