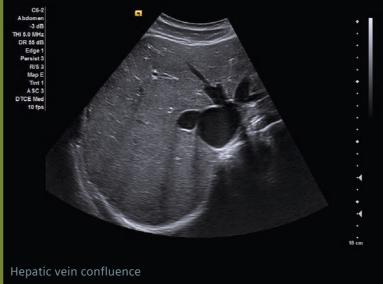

Endovaginal image of unicornuate uterus with wide field-of-view

Apical 4-chamber view of heart with color Doppler

Standalone clinical images may have been cropped to better visualize pathology.

ACUSON X600 is a trademark of Siemens Medical Solutions USA, Inc. and *syngo* is a trademark of Siemens AG