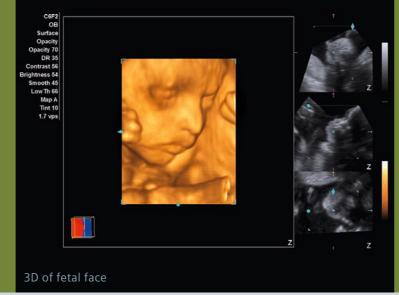

Endovaginal image of unicornuate uterus with wide field-of-view

Apical 4-chamber view of heart with color Doppler

Standalone clinical images may have been cropped to better visualize pathology.

ACUSON X600 is a trademark of Siemens Medical Solutions USA, Inc. and *syngo* is a trademark of Siemens AG