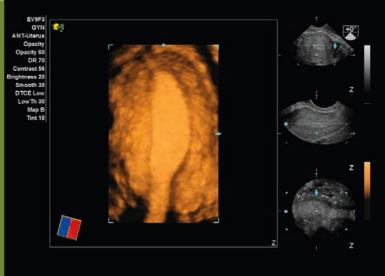

Endovaginal image of unicornuate uterus with wide field-of-view

Apical 4-chamber view of heart with color Doppler

Standalone clinical images may have been cropped to better visualize pathology.

ACUSON X600 is a trademark of Siemens Medical Solutions USA, Inc. and *syngo* is a trademark of Siemens AG