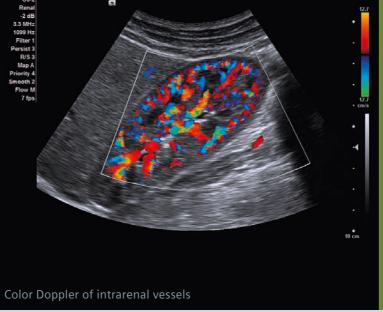

#### **Advanced Imaging**

The ACUSON X600™ ultrasound system provides heavyweight performance in an agile, lightweight package. It's founded on an advanced imaging engine typically reserved for higherend systems so you can power your practice with insights based on clear, uniform images.