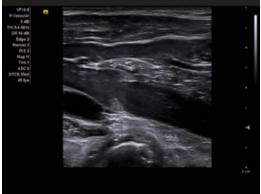

#### Right:

Popliteal vein valves.

#### Left:

syngo® Arterial Health Package automatically measures the intimal thickness of the common carotid artery.