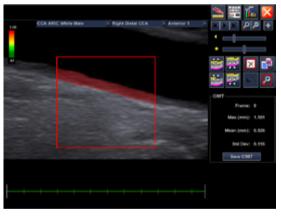

#### Left:

syngo® Arterial Health Package automatically measures the intimal thickness of the common carotid artery.

#### Right:

Lower leg varicosities.

ACUSON X600, Advanced SieClear, Clarify, Dynamic TCE, and TGO are trademarks of Siemens Medical Solutions USA, Inc. and syngo is a trademark of Siemens AG.

Siemens Healthcare Headquarters
Siemens Healthcare GmbH
Henkestraße 127
91052 Erlangen
Germany
Phone: +49 9131 84-0
siemens com/healthcare