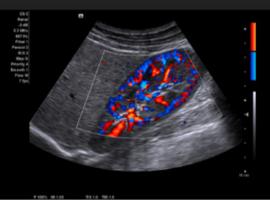

#### Right:

Color and pulsed wave Doppler of the common carotid artery.

Left: Color Doppler of renal vasculature.

#### Right:

Popliteal vein valves.