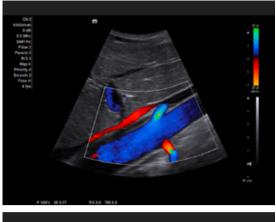

# Clinical Image Gallery

VY124
C-1 All of the Color of t

Left: Color Doppler of the aorta and renal origins.

#### Right:

Color and pulsed wave Doppler of the common carotid artery.

Left: Color Doppler of renal vasculature.